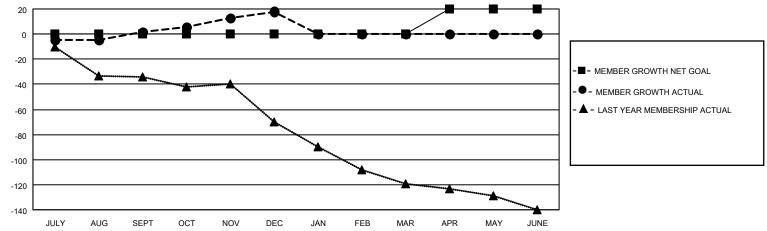

## District 3 SW

| LOCATION OKLAHOMA     |               |           | District 3 SW |                       |                          | Results as of: 12/31/2021 |                                                    |  |
|-----------------------|---------------|-----------|---------------|-----------------------|--------------------------|---------------------------|----------------------------------------------------|--|
| Clubs                 |               |           |               | Members               |                          |                           |                                                    |  |
| RESULTS FOR 2021-2022 |               |           |               | RESULTS FOR 2021-2022 |                          |                           |                                                    |  |
| QUARTER               | NEW CLUB GOAL | NEW CLUBS | DROPPED CLUBS | QUARTER               | EMBER GROWTH NET<br>GOAL | MEMBER GROWTH<br>ACTUAL   | DROPPED<br>MEMBERS ACTUAL<br>(including transfers) |  |
| JULY/AUG/SEPT         | 0             | 0         | 0             | JULY/AUG/SEPT         | г 0                      | 28                        | 22                                                 |  |
| OCT/NOV/DEC           | 0             | 0         | 0             | OCT/NOV/DEC           | 0                        | 34                        | 16                                                 |  |
| JAN/FEB/MAR           | 0             | 0         | 0             | JAN/FEB/MAR           | 0                        | 0                         | 0                                                  |  |
| APR/MAY/JUNE          | 1             | 0         | 0             | APR/MAY/JUNE          | 20                       | 0                         | 0                                                  |  |
| 1                     | GOALS         | AND ACTUA | L NEW CLUBS C | UMULATIVE             | <b>-</b>                 |                           |                                                    |  |